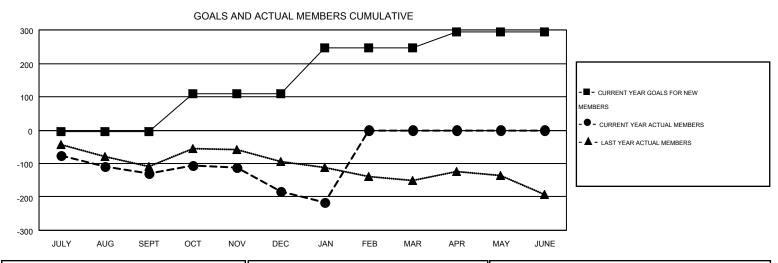

## MONTHLY MEMBERSHIP PROGRESS REPORT

Results as of: 1/31/2015

Multiple District 22

**LOCATION: MARYLAND** 

| GMT: ED      | DLECIUS |                |                    |                  |                  |                       |                    |                                        |                    | GMT CA 1         |  |
|--------------|---------|----------------|--------------------|------------------|------------------|-----------------------|--------------------|----------------------------------------|--------------------|------------------|--|
|              |         |                | Clubs              |                  |                  | Members               |                    |                                        |                    |                  |  |
|              |         | RESU           | JLTS FOR 2014-2015 |                  |                  | RESULTS FOR 2014-2015 |                    |                                        |                    |                  |  |
| QUARTER      | l l     | / CLUB<br>GOAL | NEW CLUBS          | DROPPED<br>CLUBS | NET<br>GAIN/LOSS | QUARTER               | NEW MEMBER<br>GOAL | CHARTER AND<br>NEW<br>MEMBERS<br>ADDED | DROPPED<br>MEMBERS | NET<br>GAIN/LOSS |  |
| JULY/AUG/SEP | PT      | 1              | 0                  | 0                | 0                | JULY/AUG/SEPT         | -5                 | 95                                     | 224                | -129             |  |
| OCT/NOV/DEC  |         | 4              | 1                  | 2                | -1               | OCT/NOV/DEC           | 115                | 161                                    | 215                | -54              |  |
| JAN/FEB/MAR  |         | 4              | 0                  | 0                | 0                | JAN/FEB/MAR           | 135                | 42                                     | 75                 | -33              |  |
| APR/MAY/JUNE | E       | 3              | 0                  | 0                | 0                | APR/MAY/JUNE          | 50                 | 0                                      | 0                  | 0                |  |